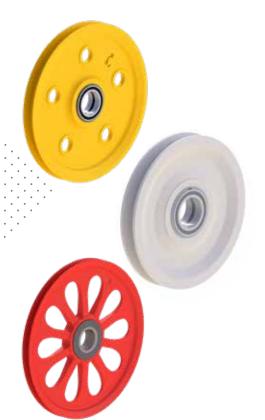

#### **SHEAVES**

The Ropeblock range of highly efficient, Smart Engineered standard sheaves is extensive. It includes API sheaves, cast sheaves, plastic sheaves, welded sheaves, sheaves from solid materials and forged sheaves.