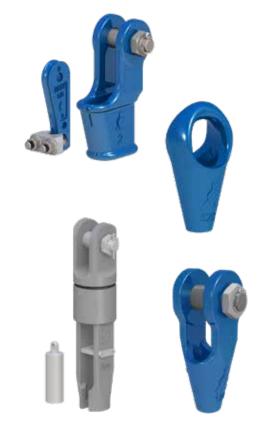

#### **COMPONENTS**

The Ropeblock portfolio includes a wide choice of proven quality components for various lifting & rigging purposes, such as split overhaul balls, triangle plates and pad eyes.