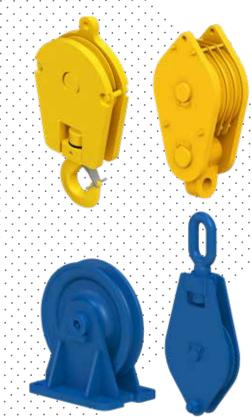

### **MISCELLANEOUS BLOCKS**

Ropeblock offers a wide choice of standard blocks. Some were developed for general purposes, others for specific rigging equipment. Possible applications include routing or guiding wire rope, upending and wall tilt-up, and cargo handling on merchant vessels.