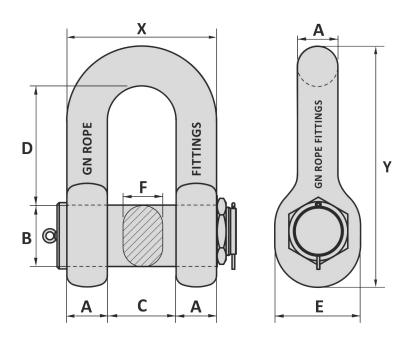

Also to be used for mooring applications Non-standard sizes or custom products available on request

Dimensions for shackles are calculated by multiplying the common link size by the factor shown below

Dimensions related to nominal chain diameter

| A = 1.4 x chain diameter |
|--------------------------|
| B = 1.8 x chain diameter |
| C = 2.4 x chain diameter |
| D = 4.6 x chain diameter |
| E = 3.1 x chain diameter |
| F = 1.4 x chain diameter |
| X = 5.2 x chain diameter |
| Y = 8.7 x chain diameter |

Tolerance: According ISO 1704

10-06-2014