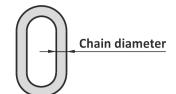

Also to be used for mooring applications Non-standard sizes or custom products available on request

Dimensions for shackles are calculated by multiplying the common link size by the factor shown below

Dimensions related to nominal chain diameter

| A = 1.4 x chain diameter |
|--------------------------|
| B = 1.8 x chain diameter |
| C = 2.4 x chain diameter |
| D = 4.6 x chain diameter |
| E = 3.1 x chain diameter |
| F = 1.4 x chain diameter |
| X = 5.2 x chain diameter |
| Y = 8.7 x chain diameter |