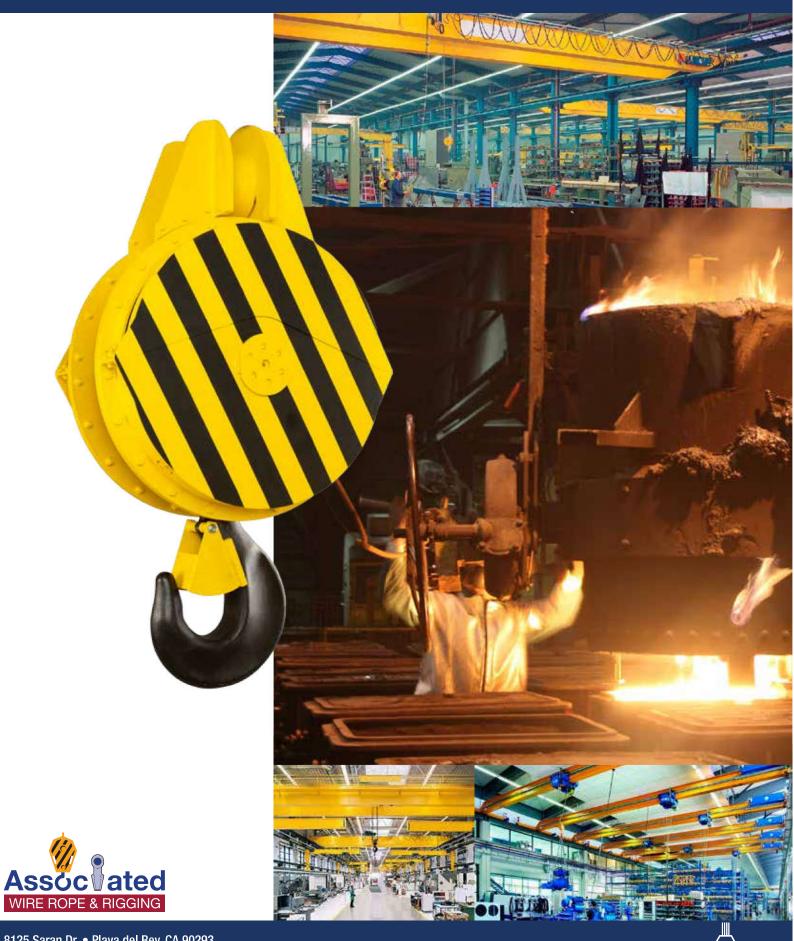

## **Overhead Crane Blocks**

## Features:

These are not considered standard.

- Double sealed roller bearings for good efficiency
- Compact design
- Protected grease fittings
- Durable reeve guards
- Hook swivelling on sealed first class roller thrust bearing
- Forged high tensile steel DIN hooks
- Ductile iron sheaves, featuring graphite lubricated groove
- Temperature range depending on application
- C3M finish in signal yellow