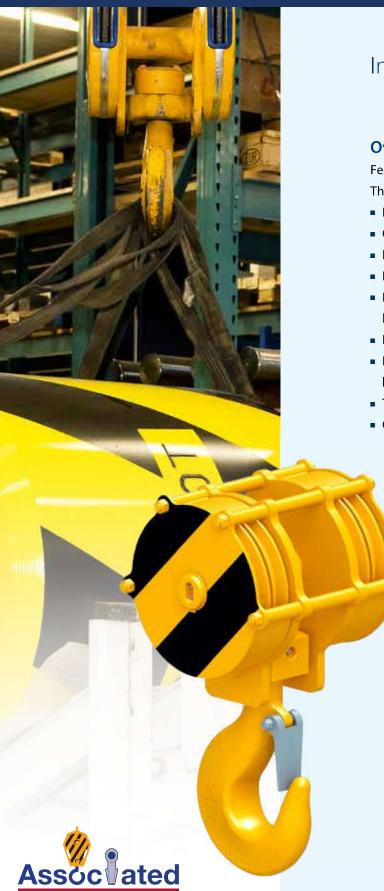

## **Overhead Crane Blocks**

## Features:

These are not considered standard.

- Double sealed roller bearings for good efficiency
- Compact design
- Protected grease fittings
- Durable reeve guards
- Hook swivelling on sealed first class roller thrust bearing
- Forged high tensile steel DIN hooks
- Ductile iron sheaves, featuring graphite lubricated groove
- Temperature range depending on application
- C3M finish in signal yellow