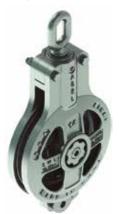

## **Cargo Hoisting Blocks w/Full ABS Certification**

**Quality Rigging Products** 

DSS-Swivel Eye with Safety Anchor Shackle

| Model Nr.   | WLL<br>Lbs | Wire Rope | Sheave |      | Weight |      |     |     |     |       |
|-------------|------------|-----------|--------|------|--------|------|-----|-----|-----|-------|
|             |            | ØR        | ØS     | Α    | В      | С    | ØD  | Е   | F   | (Lbs) |
| SL561R-12DS | 11000      | 5/8 - 3/4 | 12     | 13.1 | 17.6   | 24.8 | 1.5 | 1.7 | 5.5 | 100   |
| SL561R-14DS | 22000      | 3/4 - 7/8 | 14     | 15.2 | 21.6   | 29.3 | 1.6 | 2.0 | 6.3 | 138   |
| SL561R-16DS | 22000      | 7/8 - 1   | 16     | 17.1 | 23.4   | 31.5 | 1.7 | 2.1 | 6.3 | 150   |