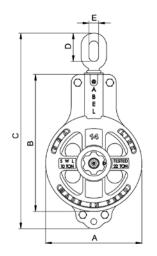

## **Cargo Hoisting Blocks w/Full ABS Certification**

**Quality Rigging Products** 

DSS-Swivel Eye with Safety Anchor Shackle

| Model Nr.   | WLL<br>Lbs | Wire Rope | Sheave |      | Weight |      |     |     |     |       |
|-------------|------------|-----------|--------|------|--------|------|-----|-----|-----|-------|
|             |            | ØR        | ØS     | Α    | В      | С    | ØD  | Е   | F   | (Lbs) |
| SL561R-12DS | 11000      | 5/8 - 3/4 | 12     | 13.1 | 17.6   | 24.8 | 1.5 | 1.7 | 5.5 | 100   |
| SL561R-14DS | 22000      | 3/4 - 7/8 | 14     | 15.2 | 21.6   | 29.3 | 1.6 | 2.0 | 6.3 | 138   |
| SL561R-16DS | 22000      | 7/8 - 1   | 16     | 17.1 | 23.4   | 31.5 | 1.7 | 2.1 | 6.3 | 150   |

Oblong Swivel Eye (OS)

OSS-Oblong Swivel Eye w/Upset Safety Anchor Shackle

| Model Nr.   | WLL<br>Lbs | Wire Rope | Sheave | Dimensions |      |      |     |     |     |     | Weight |
|-------------|------------|-----------|--------|------------|------|------|-----|-----|-----|-----|--------|
|             |            | ØR        | ØS     | Α          | В    | С    | D   | Е   | F   | G   | (Lbs)  |
| SL561R-120S | 11000      | 5/8 - 3/4 | 12     | 13.1       | 17.6 | 26.4 | 3.2 | 1.5 | 1.1 | 5.5 | 100    |
| SL561R-14OS | 22000      | 3/4 - 7/8 | 14     | 15.2       | 21.6 | 30.8 | 3.2 | 1.5 | 1.3 | 6.3 | 138    |
| SL561R-16OS | 22000      | 7/8 - 1   | 16     | 17.1       | 23.4 | 33.8 | 3.8 | 1.8 | 1.4 | 6.3 | 150    |