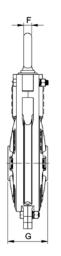

Oblong Swivel Eye (OS)

OSS-Oblong Swivel Eye w/Upset Safety Anchor Shackle

| Model Nr.   | WLL<br>Lbs | Wire Rope | Sheave | Dimensions |      |      |     |     |     |     | Weight |
|-------------|------------|-----------|--------|------------|------|------|-----|-----|-----|-----|--------|
|             |            | ØR        | ØS     | Α          | В    | С    | D   | Е   | F   | G   | (Lbs)  |
| SL561R-120S | 11000      | 5/8 - 3/4 | 12     | 13.1       | 17.6 | 26.4 | 3.2 | 1.5 | 1.1 | 5.5 | 100    |
| SL561R-14OS | 22000      | 3/4 - 7/8 | 14     | 15.2       | 21.6 | 30.8 | 3.2 | 1.5 | 1.3 | 6.3 | 138    |
| SL561R-16OS | 22000      | 7/8 - 1   | 16     | 17.1       | 23.4 | 33.8 | 3.8 | 1.8 | 1.4 | 6.3 | 150    |