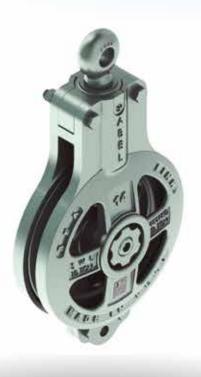

## **Cargo Hoisting Blocks w/Full ABS Certification**

**Quality Rigging Products** 

DSS-Swivel Eye with Safety Anchor Shackle

| Model Nr.   | WLL<br>Lbs | Wire Rope | Sheave |      | Weight |      |     |     |     |       |
|-------------|------------|-----------|--------|------|--------|------|-----|-----|-----|-------|
|             |            | ØR        | ØS     | Α    | В      | С    | ØD  | Е   | F   | (Lbs) |
| SL561R-12DS | 11000      | 5/8 - 3/4 | 12     | 13.1 | 17.6   | 24.8 | 1.5 | 1.7 | 5.5 | 100   |
| SL561R-14DS | 22000      | 3/4 - 7/8 | 14     | 15.2 | 21.6   | 29.3 | 1.6 | 2.0 | 6.3 | 138   |
| SL561R-16DS | 22000      | 7/8 - 1   | 16     | 17.1 | 23.4   | 31.5 | 1.7 | 2.1 | 6.3 | 150   |