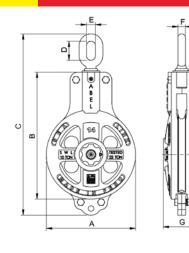

## **Cargo Hoisting Blocks w/Full ABS Certification**

**Quality Rigging Products** 

DSS-Swivel Eye with Safety Anchor Shackle

| Model Nr.   | WLL<br>Lbs | Wire Rope | Sheave |      | Weight |      |     |     |     |       |
|-------------|------------|-----------|--------|------|--------|------|-----|-----|-----|-------|
|             |            | ØR        | ØS     | Α    | В      | С    | ØD  | Е   | F   | (Lbs) |
| SL561R-12DS | 11000      | 5/8 - 3/4 | 12     | 13.1 | 17.6   | 24.8 | 1.5 | 1.7 | 5.5 | 100   |
| SL561R-14DS | 22000      | 3/4 - 7/8 | 14     | 15.2 | 21.6   | 29.3 | 1.6 | 2.0 | 6.3 | 138   |
| SL561R-16DS | 22000      | 7/8 - 1   | 16     | 17.1 | 23.4   | 31.5 | 1.7 | 2.1 | 6.3 | 150   |

Oblong Swivel Eye (OS)

OSS-Oblong Swivel Eye w/Upset Safety Anchor Shackle

| Model Nr.   | WLL<br>Lbs | Wire Rope | Sheave | Dimensions |      |      |     |     |     |     | Weight |
|-------------|------------|-----------|--------|------------|------|------|-----|-----|-----|-----|--------|
|             |            | ØR        | ØS     | Α          | В    | С    | D   | Е   | F   | G   | (Lbs)  |
| SL561R-120S | 11000      | 5/8 - 3/4 | 12     | 13.1       | 17.6 | 26.4 | 3.2 | 1.5 | 1.1 | 5.5 | 100    |
| SL561R-14OS | 22000      | 3/4 - 7/8 | 14     | 15.2       | 21.6 | 30.8 | 3.2 | 1.5 | 1.3 | 6.3 | 138    |
| SL561R-16OS | 22000      | 7/8 - 1   | 16     | 17.1       | 23.4 | 33.8 | 3.8 | 1.8 | 1.4 | 6.3 | 150    |