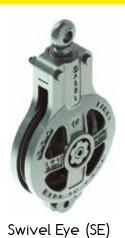

## **Cargo Hoisting Blocks w/Full ABS Certification**

**Quality Rigging Products** 

DSS-Swivel Eye with Safety Anchor Shackle

| Model Nr.   | WLL<br>Lbs | Wire Rope | Sheave |      | Weight |      |     |     |     |       |
|-------------|------------|-----------|--------|------|--------|------|-----|-----|-----|-------|
|             |            | ØR        | ØS     | Α    | В      | С    | ØD  | Е   | F   | (Lbs) |
| SL561R-12DS | 11000      | 5/8 - 3/4 | 12     | 13.1 | 17.6   | 24.8 | 1.5 | 1.7 | 5.5 | 100   |
| SL561R-14DS | 22000      | 3/4 - 7/8 | 14     | 15.2 | 21.6   | 29.3 | 1.6 | 2.0 | 6.3 | 138   |
| SL561R-16DS | 22000      | 7/8 - 1   | 16     | 17.1 | 23.4   | 31.5 | 1.7 | 2.1 | 6.3 | 150   |