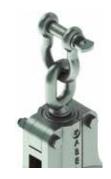

## **Cargo Hoisting Blocks w/Full ABS Certification**

**Quality Rigging Products** 

DSS-Swivel Eye with Safety Anchor Shackle

| Model Nr.   | WLL<br>Lbs | Wire Rope | Sheave |      | Weight |      |     |     |     |       |
|-------------|------------|-----------|--------|------|--------|------|-----|-----|-----|-------|
|             |            | ØR        | ØS     | Α    | В      | С    | ØD  | Е   | F   | (Lbs) |
| SL561R-12DS | 11000      | 5/8 - 3/4 | 12     | 13.1 | 17.6   | 24.8 | 1.5 | 1.7 | 5.5 | 100   |
| SL561R-14DS | 22000      | 3/4 - 7/8 | 14     | 15.2 | 21.6   | 29.3 | 1.6 | 2.0 | 6.3 | 138   |
| SL561R-16DS | 22000      | 7/8 - 1   | 16     | 17.1 | 23.4   | 31.5 | 1.7 | 2.1 | 6.3 | 150   |