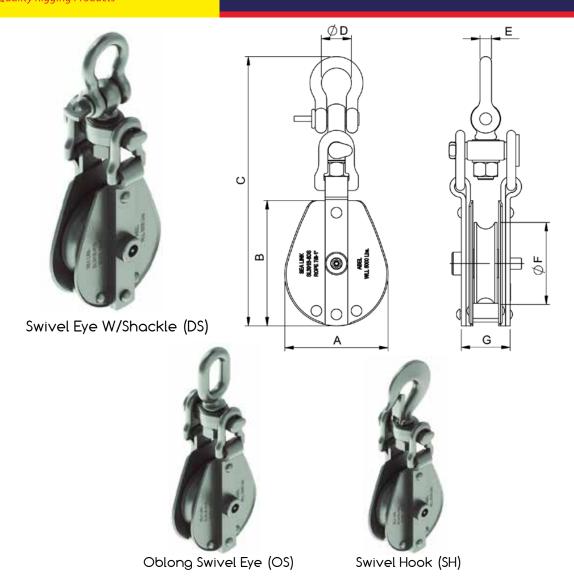

## Steel Shell Snatch Block for Manila Rope

|           | WLL<br>Lbs | Rope          | Dimensions |      |      |     |      |     |     | Weight (lbs)             |                      |             |
|-----------|------------|---------------|------------|------|------|-----|------|-----|-----|--------------------------|----------------------|-------------|
| Model Nr. |            |               |            |      |      |     |      |     |     | DS                       | os                   | SH          |
|           |            | ØR            | A          | В    | С    | ØD  | Е    | ØF  | G   | Swivel Eye<br>w/ Shackle | Oblong<br>Swivel Eye | Swivel Hook |
| SL391B-4  | 1200       | 5/8 - 3/4     | 3.0        | 4.0  | 8.9  | 1.0 | 0.37 | 2.5 | 1.9 | 3.8                      | 3.8                  | 3.8         |
| SL391B-6  | 3000       | 3/4 - 7/8     | 4.0        | 4.9  | 11.8 | 1.3 | 0.5  | 3.0 | 2.2 | 8                        | 8                    | 8           |
| SL391B-8  | 5000       | 7/8 - 1       | 5.6        | 6.9  | 15.0 | 1.7 | 0.62 | 4.5 | 2.7 | 14                       | 14                   | 14          |
| SL391B-10 | 8000       | 1 - 1 1/4     | 6.8        | 8.8  | 18.1 | 2.0 | 0.75 | 5.8 | 3.1 | 28                       | 28                   | 28          |
| SL391B-12 | 10000      | 1 1/4 - 1 1/2 | 8.8        | 10.3 | 20.9 | 2.3 | 0.87 | 6.8 | 3.9 | 35                       | 35                   | 35          |
| SL391B-14 | 12000      | 1 1/2 - 1 3/4 | 9.0        | 11.9 | 23.8 | 2.7 | 1    | 8.0 | 4.3 | 46                       | 46                   | 46          |
| SL391B-16 | 16000      | 1 3/4 - 2     | 10.2       | 13.4 | 26.4 | 2.9 | 1.12 | 9.0 | 4.6 | 62                       | 62                   | 62          |

- · Blocks built to 4:1 Design Factor.
- Blocks made with Bronze Bushed sheaves to SAE40 specifications.
- · Available with self-lubricating graphite bronze sheave bushing per ASTM B438.
- · All accessories are forged.
- Dimensions shown represent current models and are subject to change.
- · Blocks shown are standard models.
- · Custom models available upon request.